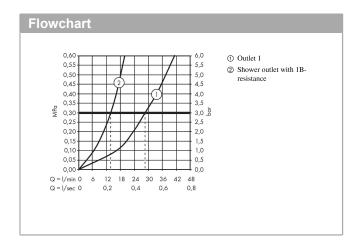

## product features

- · consists of: Thermostat, shower holder
- · 2 outlets
- · simultaneous use of several outlets
- · Select push-button on/off control for 2 outlets
- · flow rate hand shower connection at 0.3 MPa: 14 l/
- · flow rate upper outlet: 29 l/min
- · thermostat cartridge, Select valve
- · min. operating pressure: 1 bar
- · max. operating pressure: 10 bar
- · safety lock at 40° C
- · temperature limitation adjustable
- hose nut: for shower hoses with conical nut on both sides
- · connection type: basic set
- Thermostat is delivered with buttons hand shower and Rain large