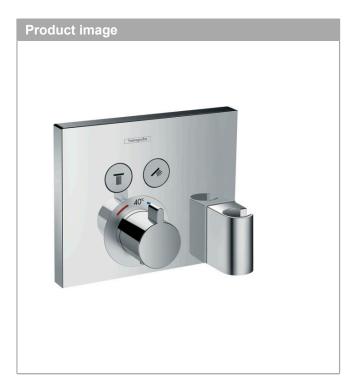

## **ShowerSelect**

Thermostat for concealed installation for 2 functions with hose connection and shower holder Surfaces: Chrome Article Number: 15765000