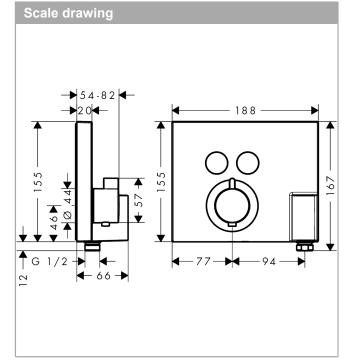

## **ShowerSelect**

Thermostat for concealed installation for 2 functions with hose connection and shower holder Surfaces: Chrome Article Number: 15765000