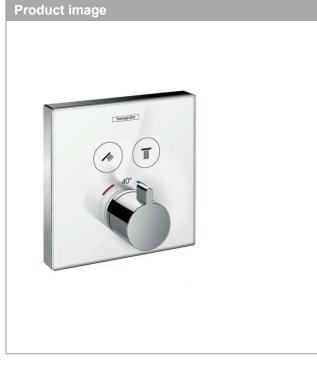

## Thermostat for concealed installation for 2 functionsSurfaces: White/ChromeArticle Number: 15738400

hansgrohe

#### Description

#### product features

- · 2 outlets
- · simultaneous use of several outlets
- · Select push-button on/off control for 2 outlets
- · flow rate upper outlet: 25 l/min
- · flow rate lower outlet: 23 l/min
- · thermostat cartridge, Select valve
- · min. operating pressure: 1 bar
- · max. operating pressure: 10 bar
- safety lock at 40° C
- · temperature limitation adjustable
- · connection type: basic set
- Thermostat is delivered with buttons hand shower and Rain large