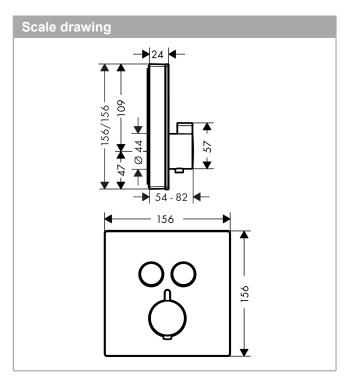

## Thermostat for concealed installation for 2 functionsSurfaces: White/ChromeArticle Number: 15738400

hansgrohe