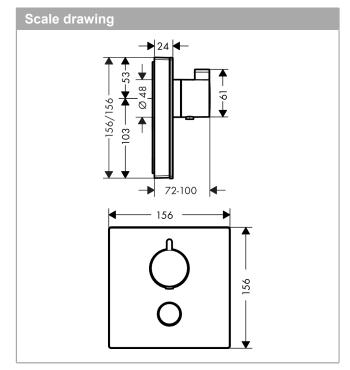

## **ShowerSelect Glass**

Thermostat HighFlow for concealed installation for 1 function and additional outlet Surfaces: White/Chrome Article Number: 15735400

## product features

- · 1 function and 1 additional outlet
- · Select push-button on/off control for 1 outlet
- flow rate hand shower connection at 0.3 MPa: 34 I/ min
- · flow rate upper outlet: 59 l/min
- · thermostat cartridge, Select valve
- · min. operating pressure: 1 bar
- · max. operating pressure: 10 bar
- · safety lock at 40° C
- · temperature limitation adjustable
- · connection type: basic set
- · dirt filter included
- · Thermostat is delivered with button hand shower