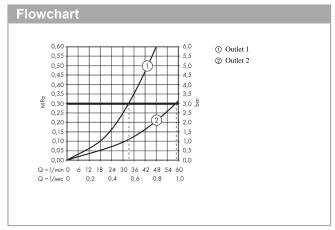

## product features

- · 1 function and 1 additional outlet
- · Select push-button on/off control for 1 outlet
- flow rate hand shower connection at 0.3 MPa: 34 I/ min
- · flow rate upper outlet: 59 l/min
- · thermostat cartridge, Select valve
- · min. operating pressure: 1 bar
- · max. operating pressure: 10 bar
- · safety lock at 40° C
- · temperature limitation adjustable
- · connection type: basic set
- · dirt filter included
- · Thermostat is delivered with button hand shower