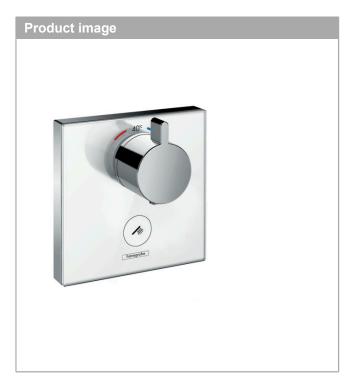

## **ShowerSelect Glass**

Thermostat HighFlow for concealed installation for 1 function and additional outlet Surfaces: White/Chrome Article Number: 15735400

## product features

- · 1 function and 1 additional outlet
- · Select push-button on/off control for 1 outlet
- flow rate hand shower connection at 0.3 MPa: 34 I/ min
- · flow rate upper outlet: 59 l/min
- · thermostat cartridge, Select valve
- · min. operating pressure: 1 bar
- · max. operating pressure: 10 bar
- · safety lock at 40° C
- · temperature limitation adjustable
- · connection type: basic set
- · dirt filter included
- · Thermostat is delivered with button hand shower