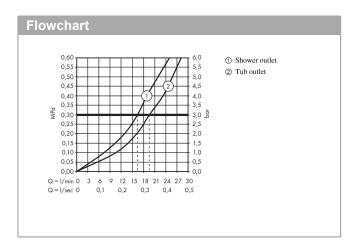

## product features

- · projection 192 mm
- · 2 outlets
- · simultaneous utilization by 2 outlets
- · centre distance: 150 ± 12 mm
- · flow rate for bath spout at 3 bar: 20 l/min
- · flow rate of hand shower at 3 bar: 16 l/min
- · thermostat cartridge, Select valve
- · min. operating pressure: 1 bar
- · max. operating pressure: 10 bar
- · safety lock at 40° C
- · temperature limitation adjustable
- · with isolated water conduction
- non-return valve
- · with silencer
- · material handles: metal
- shelf made of safety glass
- · surface of the shelf at color variant -000 = mirror glass, at color variant -400 = white glass
- · in case of installation on existing G ¾ connections, adaptor no.02026000 must be used
- connection type: G 1/2
- connection dimension: DN15
- dirt filter included