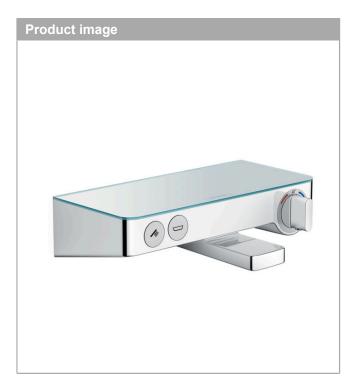

ShowerTablet Select

Bath thermostat 300 for exposed installation

Article Number: 13151000 Surfaces: Chrome

ShowerTablet Select
Bath thermostat 300 for exposed installation
Surfaces: Chrome Article Number: 13151000