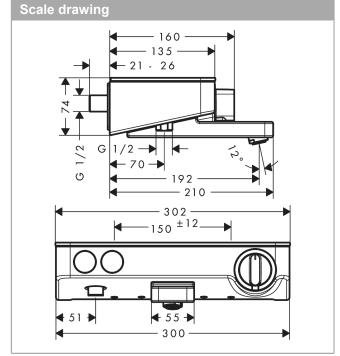

## product features

- · projection 192 mm
- · 2 outlets
- · simultaneous utilization by 2 outlets
- · centre distance: 150 ± 12 mm
- · flow rate for bath spout at 3 bar: 20 l/min
- · flow rate of hand shower at 3 bar: 16 l/min
- · thermostat cartridge, Select valve
- · min. operating pressure: 1 bar
- · max. operating pressure: 10 bar
- · safety lock at 40° C
- · temperature limitation adjustable
- · with isolated water conduction
- non-return valve
- · with silencer
- · material handles: metal
- shelf made of safety glass
- · surface of the shelf at color variant -000 = mirror glass, at color variant -400 = white glass
- · in case of installation on existing G ¾ connections, adaptor no.02026000 must be used
- connection type: G 1/2
- connection dimension: DN15
- dirt filter included