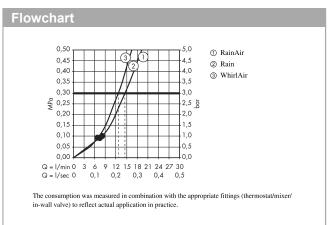

## product features

- · consists of: hand shower, shower thermostat, shower bar, slider, soap dish, shower hose
- · spray type: Rain, RainAir, Whirl
- · convenient diversion via Select button
- · pivot connectors prevent hose from tangling
- 90° position adjustable slider, pivots left and right, up and down
- · maximum flow rate at 0.3 MPa: 15 l/min
- · in case of installation on existing G ¾ connections, adaptor no.02026000 must be used