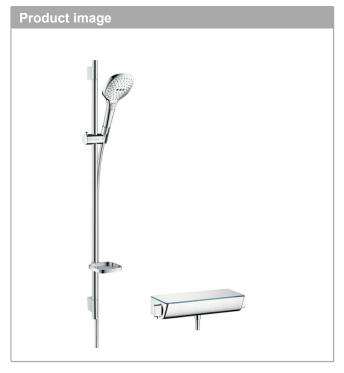

## Raindance Select E

Shower system for exposed installation 120 with Ecostat Select thermostat and shower bar 90

## product features

- · consists of: hand shower, shower thermostat, shower bar, slider, soap dish, shower hose
- · spray type: Rain, RainAir, Whirl
- · convenient diversion via Select button
- · pivot connectors prevent hose from tangling
- 90° position adjustable slider, pivots left and right, up and down
- · maximum flow rate at 0.3 MPa: 15 l/min
- · in case of installation on existing G ¾ connections, adaptor no.02026000 must be used

Raindance Select E

Shower system for exposed installation 120 with Ecostat Select thermostat and shower bar 90

cm

Surfaces: **Chrome** Article Number: **27039000** 