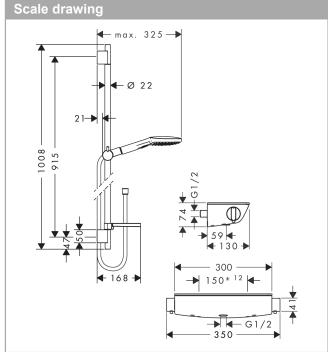

## product features

- · consists of: hand shower, shower thermostat, shower bar, slider, soap dish, shower hose
- · spray type: Rain, RainAir, Whirl
- · convenient diversion via Select button
- · pivot connectors prevent hose from tangling
- 90° position adjustable slider, pivots left and right, up and down
- · maximum flow rate at 0.3 MPa: 15 l/min
- · in case of installation on existing G ¾ connections, adaptor no.02026000 must be used

Raindance Select E

Shower system for exposed installation 120 with Ecostat Select thermostat and shower bar 90

cm

Surfaces: **Chrome** Article Number: **27039000** 