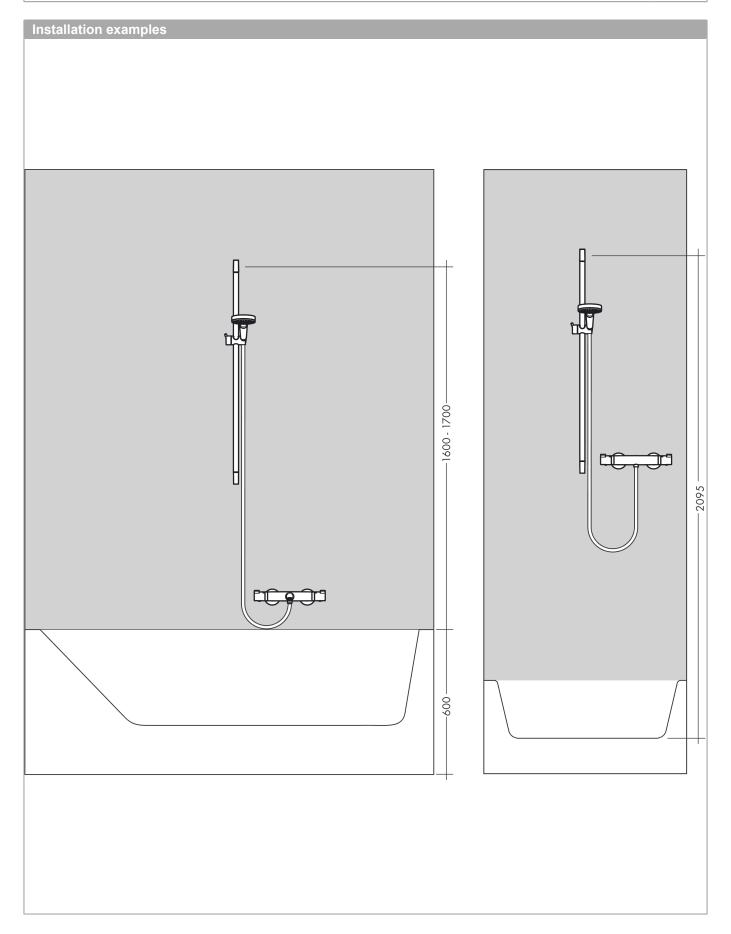

## Raindance Select E

Shower system for exposed installation 120 with Ecostat Select thermostat and shower bar 90





## Description

## product features

- · consists of: hand shower, shower thermostat, shower bar, slider, soap dish, shower hose
- · spray type: Rain, RainAir, Whirl
- · convenient diversion via Select button
- · pivot connectors prevent hose from tangling
- 90° position adjustable slider, pivots left and right, up and down
- · maximum flow rate at 0.3 MPa: 15 l/min
- · in case of installation on existing G ¾ connections, adaptor no.02026000 must be used













Raindance Select E

Shower system for exposed installation 120 with Ecostat Select thermostat and shower bar 90

cm

Surfaces: **Chrome** Article Number: **27039000**