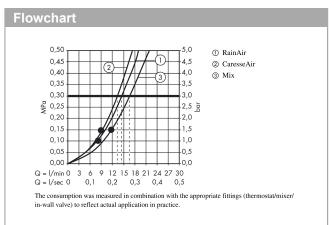

## product features

- · consists of: hand shower, shower thermostat, shower bar, slider, soap dish, shower hose
- · spray type: RainAir, CaresseAir, Mix
- · convenient diversion via Select button
- · pivot connectors prevent hose from tangling
- 90° position adjustable slider, pivots left and right, up and down
- · maximum flow rate at 0.3 MPa: 16 l/min
- · in case of installation on existing G ¾ connections, adaptor no.02026000 must be used