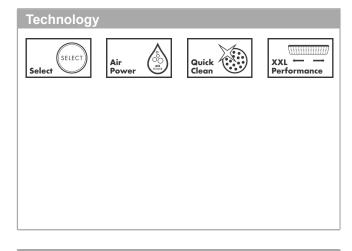

## product features

- · consists of: hand shower, shower thermostat, shower bar, slider, soap dish, shower hose
- · spray type: RainAir, CaresseAir, Mix
- · convenient diversion via Select button
- · pivot connectors prevent hose from tangling
- 90° position adjustable slider, pivots left and right, up and down
- · maximum flow rate at 0.3 MPa: 16 l/min
- · in case of installation on existing G ¾ connections, adaptor no.02026000 must be used