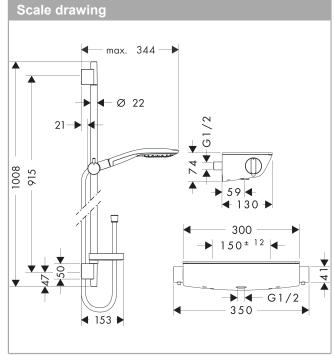

## Raindance Select S

Shower system for exposed installation 150 with Ecostat Select thermostat and shower bar 90

Surfaces: White/Chrome Article Number: 27037400

**Raindance Select S** 

Shower system for exposed installation 150 with Ecostat Select thermostat and shower bar 90 cm