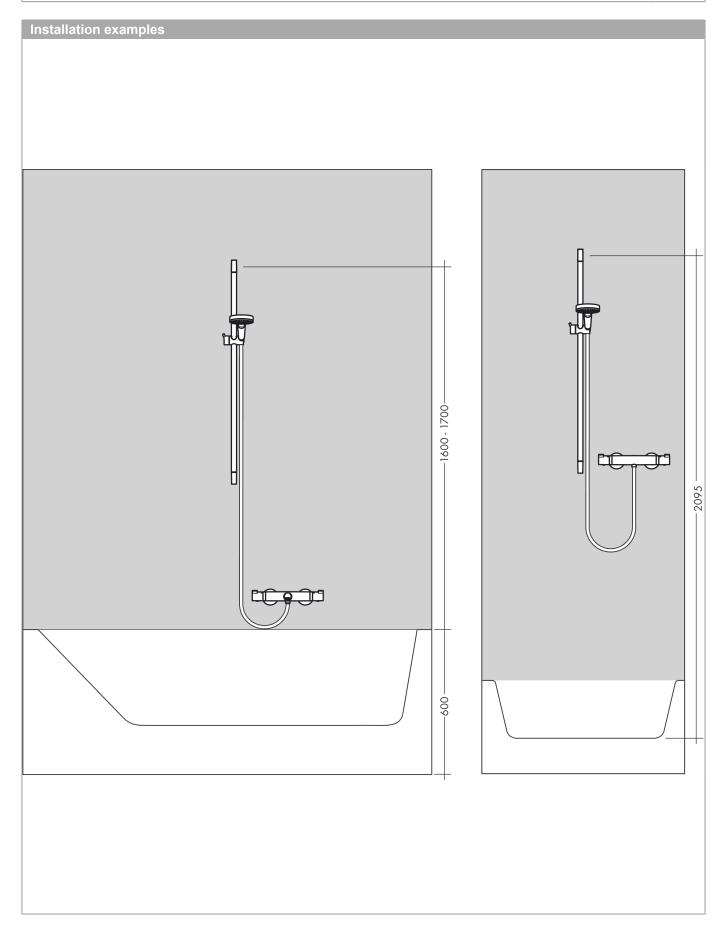

## Raindance Select S

Shower system for exposed installation 150 with Ecostat Select thermostat and shower bar 90

Surfaces: White/Chrome Article Number: 27037400



## Description

## product features

- · consists of: hand shower, shower thermostat, shower bar, slider, soap dish, shower hose
- · spray type: RainAir, CaresseAir, Mix
- · convenient diversion via Select button
- · pivot connectors prevent hose from tangling
- 90° position adjustable slider, pivots left and right, up and down
- · maximum flow rate at 0.3 MPa: 16 l/min
- · in case of installation on existing G ¾ connections, adaptor no.02026000 must be used













**Raindance Select S** 

Shower system for exposed installation 150 with Ecostat Select thermostat and shower bar 90 cm