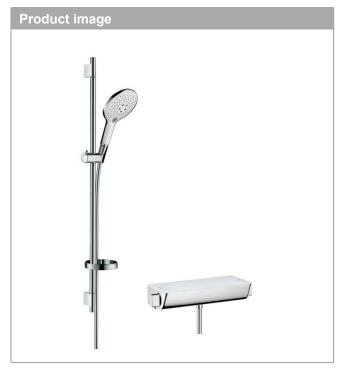

## Raindance Select S

Shower system for exposed installation 150 with Ecostat Select thermostat and shower bar 90

Surfaces: White/Chrome Article Number: 27037400

**Raindance Select S** 

Shower system for exposed installation 150 with Ecostat Select thermostat and shower bar 90 cm