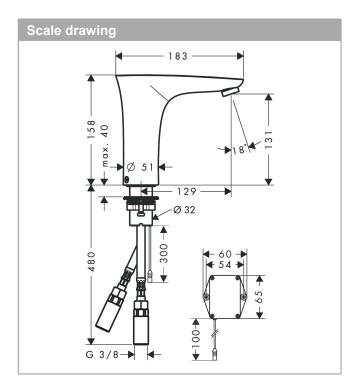

### product features

- · ComfortZone 130
- · projection 129 mm
- · flow rate at 3 bar: 5 l/min
- · theft-proof aerator
- · temperature limitation adjustable
- · temperature adjustable via mixer lever on the side
- · non-return valve
- · suitable for continous flow water heaters
- · infrared sensor technology
- automatic environmental adjustment of infrared sensor
- adjustable optical range of infrared sensor (2 settings)
- · battery condition indicator available
- battery operation 6 V (Lithium battery, lifetime approx. 2 years, battery included in scope of delivery)
- hygiene rinse activatable (automatic water flow for 10 seconds every 24 hours following the last operation)
- permanent rinse activatable (single water flow for 180 seconds, suitable for thermal disinfection)
- · manual water stop for washbasin cleaning
- performance may be impaired if the sensor is obscured by the design of the wash basin, or when the wash basin is oversized and the distance between sensor and the wash basin edge is larger than 75 mm
- · functional restriction due to too large distance
- connection dimension: DN15
- · TÜV certified
- · dirt filters in the connection hoses
- two filter units with fine filter to protect from incoming dirt, for assembly on existing angle valves, filter element can be removed and cleaned