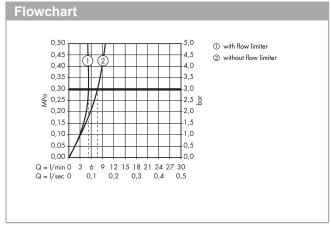

### product features

- · ComfortZone 130
- · projection 129 mm
- · flow rate at 3 bar: 5 l/min
- · theft-proof aerator
- · temperature limitation adjustable
- · temperature adjustable via mixer lever on the side
- · non-return valve
- · suitable for continous flow water heaters
- · infrared sensor technology
- automatic environmental adjustment of infrared sensor
- adjustable optical range of infrared sensor (2 settings)
- · battery condition indicator available
- battery operation 6 V (Lithium battery, lifetime approx. 2 years, battery included in scope of delivery)
- hygiene rinse activatable (automatic water flow for 10 seconds every 24 hours following the last operation)
- permanent rinse activatable (single water flow for 180 seconds, suitable for thermal disinfection)
- · manual water stop for washbasin cleaning
- performance may be impaired if the sensor is obscured by the design of the wash basin, or when the wash basin is oversized and the distance between sensor and the wash basin edge is larger than 75 mm
- · functional restriction due to too large distance
- connection dimension: DN15
- · TÜV certified
- · dirt filters in the connection hoses
- two filter units with fine filter to protect from incoming dirt, for assembly on existing angle valves, filter element can be removed and cleaned