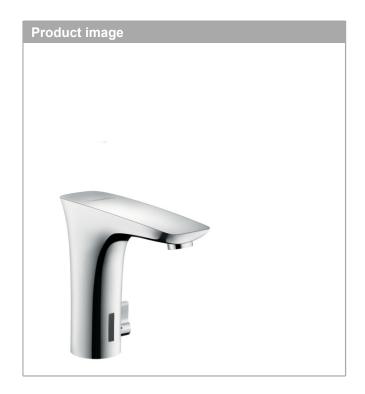

### **PuraVida**

# Electronic basin mixer with temperature control battery operation

Surfaces: Chrome Article Number: 15170000

### product features

- · ComfortZone 130
- · projection 129 mm
- · flow rate at 3 bar: 5 l/min
- · theft-proof aerator
- · temperature limitation adjustable
- · temperature adjustable via mixer lever on the side
- · non-return valve
- · suitable for continous flow water heaters
- · infrared sensor technology
- automatic environmental adjustment of infrared sensor
- adjustable optical range of infrared sensor (2 settings)
- · battery condition indicator available
- battery operation 6 V (Lithium battery, lifetime approx. 2 years, battery included in scope of delivery)
- hygiene rinse activatable (automatic water flow for 10 seconds every 24 hours following the last operation)
- permanent rinse activatable (single water flow for 180 seconds, suitable for thermal disinfection)
- · manual water stop for washbasin cleaning
- performance may be impaired if the sensor is obscured by the design of the wash basin, or when the wash basin is oversized and the distance between sensor and the wash basin edge is larger than 75 mm
- · functional restriction due to too large distance
- connection dimension: DN15
- · TÜV certified
- · dirt filters in the connection hoses
- two filter units with fine filter to protect from incoming dirt, for assembly on existing angle valves, filter element can be removed and cleaned