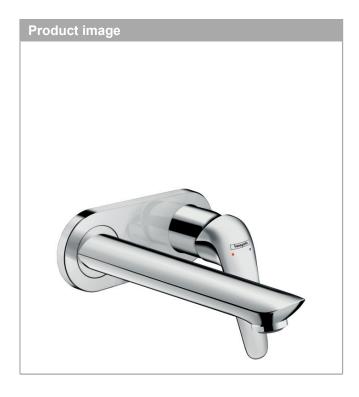

## **Novus**

## Single lever basin mixer for concealed installation wall-mounted with spout 19.5 cm

Surfaces: **Chrome** Article Number: **71127000** 

## product features

- · consists of: single lever basin mixer for concealed installation wall-mounted, waste set
- · projection 194 mm
- · normal spray
- · flow rate at 3 bar: 5 l/min
- ceramic cartridge
- · temperature limitation adjustable
- · suitable for continuous flow water heaters
- · non-closing waste set
- · material waste set: metal
- · connection dimension: DN15
- handle can be positioned on the right or left, depends on the basic set installation