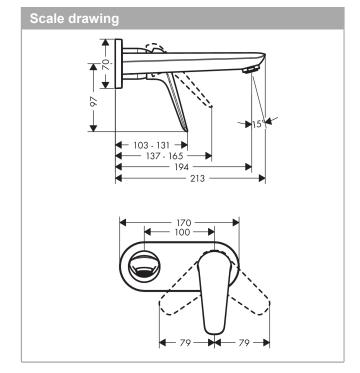

## product features

- · consists of: single lever basin mixer for concealed installation wall-mounted, waste set
- · projection 194 mm
- · normal spray
- · flow rate at 3 bar: 5 l/min
- ceramic cartridge
- · temperature limitation adjustable
- · suitable for continuous flow water heaters
- · non-closing waste set
- · material waste set: metal
- · connection dimension: DN15
- handle can be positioned on the right or left, depends on the basic set installation