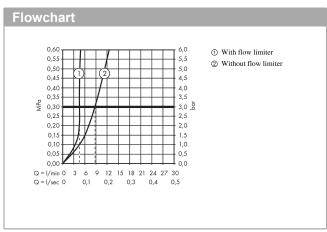

## product features

- · consists of: single lever basin mixer for concealed installation wall-mounted, waste set
- · projection 225 mm
- · normal spray
- · flow rate at 3 bar: 5 l/min
- ceramic cartridge
- · temperature limitation adjustable
- · suitable for continuous flow water heaters
- · non-closing waste set
- · material waste set: metal
- · connection dimension: DN15
- handle can be positioned on the right or left, depends on the basic set installation