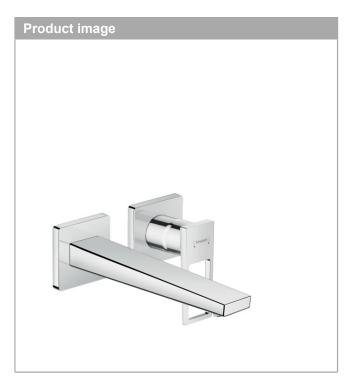

## Single lever basin mixer for concealed installation wall-mounted with loop handle and spout 22.5 cm

2

Surfaces: Chrome Article Number: 74526000

## product features

- · consists of: single lever basin mixer for concealed installation wall-mounted, waste set
- · projection 225 mm
- · normal spray
- · flow rate at 3 bar: 5 l/min
- ceramic cartridge
- · temperature limitation adjustable
- · suitable for continuous flow water heaters
- · non-closing waste set
- · material waste set: metal
- · connection dimension: DN15
- handle can be positioned on the right or left, depends on the basic set installation