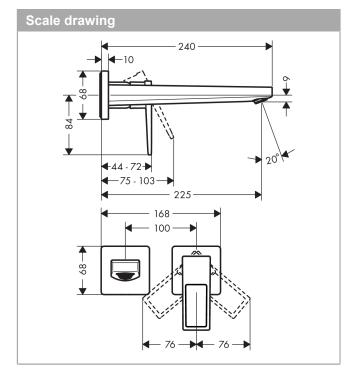

## product features

- · consists of: single lever basin mixer for concealed installation wall-mounted, waste set
- · projection 225 mm
- · normal spray
- · flow rate at 3 bar: 5 l/min
- ceramic cartridge
- · temperature limitation adjustable
- · suitable for continuous flow water heaters
- · non-closing waste set
- · material waste set: metal
- · connection dimension: DN15
- handle can be positioned on the right or left, depends on the basic set installation