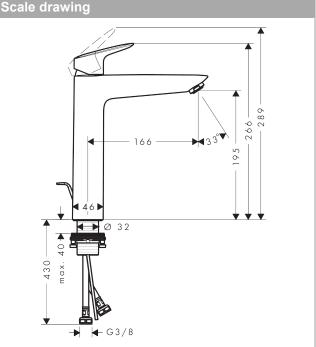

# **AXOR**

## Logis

#### Single lever basin mixer 190 with pop-up waste set Surfaces: Chrome Article Number: 71090000

### Description

#### product features

- · consists of: single lever basin mixer, waste set
- . ComfortZone 190
- . projection 166 mm
- . normal spray
- · flow rate at 3 bar: 5 l/min
- . ceramic cartridge
- · temperature limitation adjustable
- · suitable for continuous flow water heaters
- · pop-up waste set G 1¼
- · material waste set: synthetic
- connection dimension: DN15



#### Flowchart 0,50 5,0 ① With flow limiter 0.45 4.5 ② Without flow limiter 0,40 4,0 0,35 3,5 0.30 3,0 ₩ 0,25 2,5 5 0,20 2,0 1,5 0,15 1,0 0,10 0,05 0,5 0,00 1 0,0 Q=l/min 0 3 6 9 12 15 18 21 24 27 30 Q = I/sec 00,1 0,2 0,3 0,4 0,5





## Scale drawing