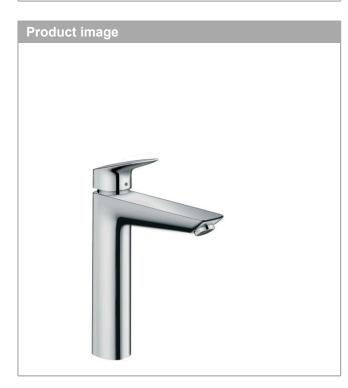

#### Single lever basin mixer 190 with pop-up waste set Surfaces: Chrome Article Number: 71090000

#### product features

- · consists of: single lever basin mixer, waste set
- . ComfortZone 190
- . projection 166 mm
- . normal spray
- · flow rate at 3 bar: 5 l/min
- . ceramic cartridge
- · temperature limitation adjustable
- · suitable for continuous flow water heaters
- · pop-up waste set G 1¼
- · material waste set: synthetic
- connection dimension: DN15