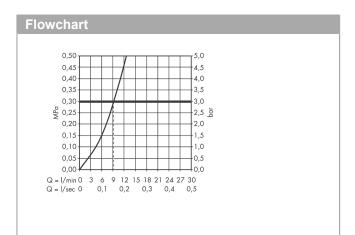

#### product features

- ComfortZone 320 provides space for greater freedom of movement
- $\cdot~$  Swivel spout can be adjusted in 3 steps 110°, 150° or 360°
- · laminar spray
- · Select button for a comfortable start/stop of the water flow
- · Flow rate (at 3 bar) 8 l/min at 3 bar
- · Operating pressure: min. 1 bar/max. 10 bar
- · ceramic cartridge
- · ¾" hose connections
- · integrated non-return valve
- Significantly reduced splashing by soft start of the water flow
- · Kiwa UK 1608700