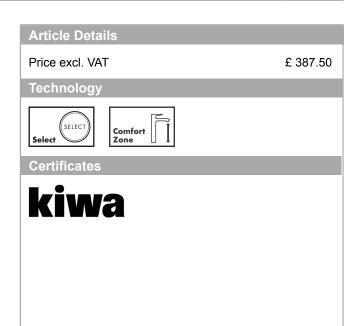

#### product features

- ComfortZone 320 provides space for greater freedom of movement
- $\cdot~$  Swivel spout can be adjusted in 3 steps 110°, 150° or 360°
- · laminar spray
- · Select button for a comfortable start/stop of the water flow
- · Flow rate (at 3 bar) 8 l/min at 3 bar
- · Operating pressure: min. 1 bar/max. 10 bar
- · ceramic cartridge
- · ¾" hose connections
- · integrated non-return valve
- Significantly reduced splashing by soft start of the water flow
- · Kiwa UK 1608700