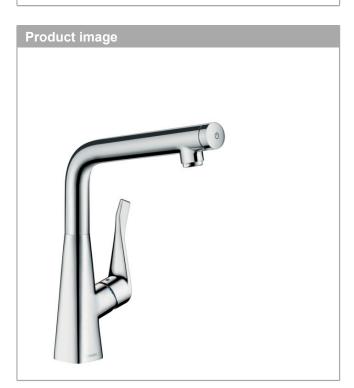

#### Metris Select Single lever kitchen mixer 320 Surfaces: chrome Art. no. : 14883000

#### product features

- ComfortZone 320 provides space for greater freedom of movement
- $\cdot~$  Swivel spout can be adjusted in 3 steps 110°, 150° or 360°
- · laminar spray
- · Select button for a comfortable start/stop of the water flow
- · Flow rate (at 3 bar) 8 l/min at 3 bar
- · Operating pressure: min. 1 bar/max. 10 bar
- · ceramic cartridge
- · ¾" hose connections
- · integrated non-return valve
- Significantly reduced splashing by soft start of the water flow
- · Kiwa UK 1608700