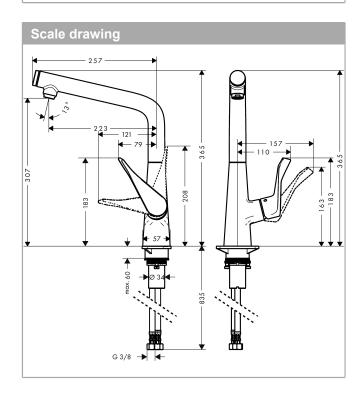

#### product features

- ComfortZone 320 provides space for greater freedom of movement
- $\cdot~$  Swivel spout can be adjusted in 3 steps 110°, 150° or 360°
- · laminar spray
- · Select button for a comfortable start/stop of the water flow
- · Flow rate (at 3 bar) 8 l/min at 3 bar
- · Operating pressure: min. 1 bar/max. 10 bar
- · ceramic cartridge
- · ¾" hose connections
- · integrated non-return valve
- Significantly reduced splashing by soft start of the water flow
- · Kiwa UK 1608700