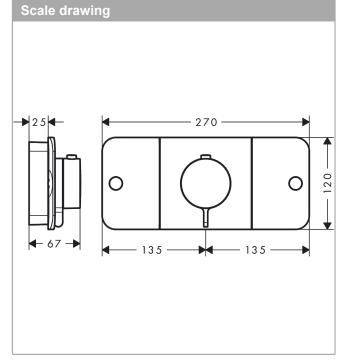

# Thermostatic module for concealed installation for 2 functions

Surfaces: Chrome Article Number: 45712000

### **AXOR One**

Thermostatic module for concealed installation for 2 functions
Surfaces: Chrome Article Number: 45712000