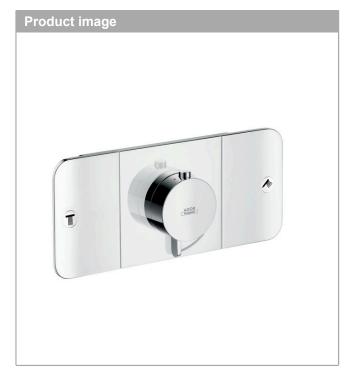

# Thermostatic module for concealed installation for 2 functions

Surfaces: Chrome Article Number: 45712000

### **AXOR One**

Thermostatic module for concealed installation for 2 functions
Surfaces: Chrome Article Number: 45712000