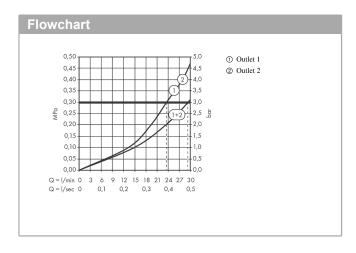

### product features

- · Eco-Function: flow rate regulation via lever handle
- depending on volume flow and installation situation approx. 50% flow rate reduction
- · 2 functions and 1 additional outlet
- · simultaneous use of several outlets
- · comfortable turning on / off of consumers with large Select-paddle
- · flow rate per outlet: 24 l/min
- · flow rate by simultaneous use of all outlets: 30 l/min
- thermostat cartridge, Select valve, ceramic valves 90°
- · min. operating pressure: 1 bar
- safety lock at 40° C
- · temperature limitation adjustable
- the thermostat offers the possibility for thermal disinfection
- non-return valve
- · connection type: basic set