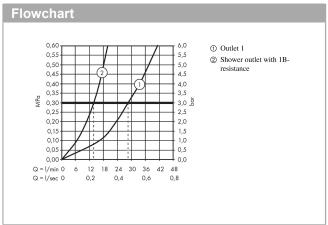

## product features

- · consists of: Thermostat, shower holder
- · 2 outlets
- · simultaneous use of several outlets
- · Select push-button on/off control for 2 outlets
- · maximum flow rate at 0.3 MPa: 26 l/min
- · thermostat cartridge, Select valve
- · safety lock at 40° C
- · temperature limitation adjustable
- hose nut: for shower hoses with conical nut on both sides
- · connection type: basic set
- Thermostat is delivered with buttons Rain large and hand shower