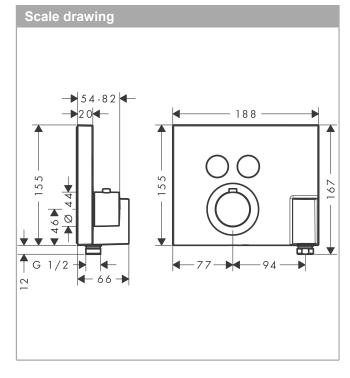

## **AXOR ShowerSelect**

Thermostat for concealed installation square for 2 functions with wall outlet and shower holder Surfaces: Chrome Article Number: 36712000

## product features

- · consists of: Thermostat, shower holder
- · 2 outlets
- · simultaneous use of several outlets
- · Select push-button on/off control for 2 outlets
- · maximum flow rate at 0.3 MPa: 26 l/min
- · thermostat cartridge, Select valve
- · safety lock at 40° C
- · temperature limitation adjustable
- hose nut: for shower hoses with conical nut on both sides
- · connection type: basic set
- Thermostat is delivered with buttons Rain large and hand shower