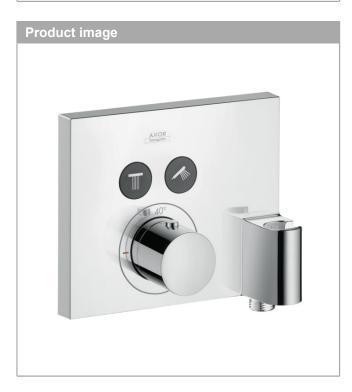

## **AXOR ShowerSelect**

Thermostat for concealed installation square for 2 functions with wall outlet and shower holder Surfaces: Chrome Article Number: 36712000

## product features

- · consists of: Thermostat, shower holder
- · 2 outlets
- · simultaneous use of several outlets
- · Select push-button on/off control for 2 outlets
- · maximum flow rate at 0.3 MPa: 26 l/min
- · thermostat cartridge, Select valve
- · safety lock at 40° C
- · temperature limitation adjustable
- hose nut: for shower hoses with conical nut on both sides
- · connection type: basic set
- Thermostat is delivered with buttons Rain large and hand shower