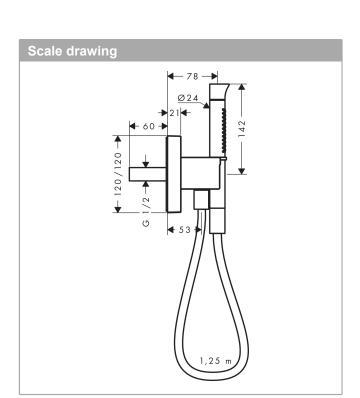

## AXOR Starck Organic Porter unit 120/120 with baton hand shower 2jet and shower hose Surfaces: Chrome Article Number: 12232000

## product features

- · consists of: baton hand shower, porter unit, shower holder, shower hose
- integrated support function
- · non-return valve
- in a joined installation (10 mm distance) we recommend for perfect handling only the horizontal installation
- in a joined installation (10 mm distance), the basic set no.28486180 must be used
- in a freely-arranged installation (distance greater than 10 mm), no basic set is required