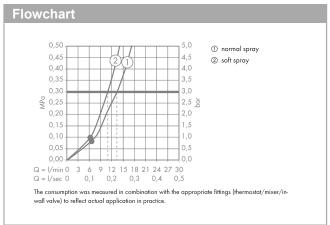

## hansgrohe

## AXOR Starck Organic Porter unit 120/120 with baton hand shower 2jet and shower hose Surfaces: Chrome Article Number: 12232000

## Description

## product features

- · consists of: baton hand shower, porter unit, shower holder, shower hose
- integrated support function
- · non-return valve
- in a joined installation (10 mm distance) we recommend for perfect handling only the horizontal installation
- in a joined installation (10 mm distance), the basic set no.28486180 must be used
- in a freely-arranged installation (distance greater than 10 mm), no basic set is required







The second